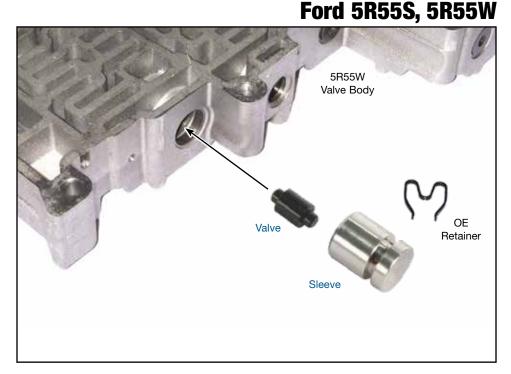

# Part No. 56947J-01K

• Valve

OE Ratio

• Sleeve

**NOTE:** The valve bore inward of this TCC modulator sleeve wears rapidly. Always inspect for bore wear at the largest spool of the inner valve.

#### 1. Disassembly

- a. Remove OE clip, and save for reuse.
- b. Remove OE sleeve and valve and discard.
- c. Remove inboard TCC modulator valve and spring and save for reuse if not installing Sonnax 56947J-15K.

#### 2. Installation & Assembly

- a. Be certain all debris has been removed from the valve bore and valve body.
- b. Reinstall OE TCC modulator valve and spring, with spring and spring pocket inboard.
- c. Install Sonnax TCC modulator plunger sleeve and valve assembly.
- d. Install OE retaining clip to secure components in bore.