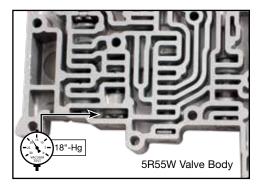

#### 3. Final Testing

Vacuum testing at the port(s) indicated holds the recommended minimum 18 in-Hg.